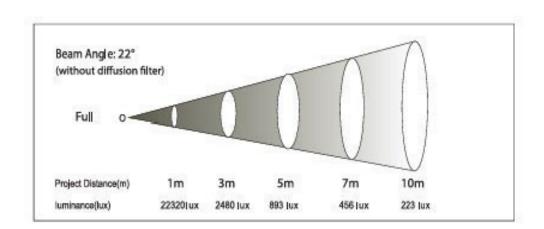

#### **Optical System**

| Lamp Source | 12 x 14W RGBW |
|-------------|---------------|
| Beam Angle  | 22°           |

#### **Photometrics**

 SYDNEY
 MELBOURNE

 +61297481122
 +61396817511

BRISBANE 1 +61 7 3267 3177 PERTH AUCKLAND +61892488119 +6498693293