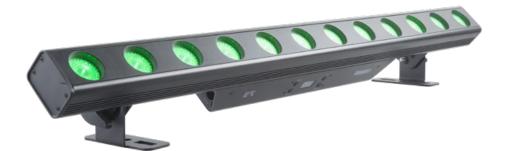

# Fusion Bar Q XII

## LEDBAR012

Featuring 12 x 14W RGBW LED pixels the Fusion Bar Q XII is a bright and punchy fixture capable of producing deep and saturated colours. Different personality types allow for easy control of the fixture as well as advanced control over the 12 pixels. With a robust diecast aluminium body making it perfect for production houses, it also features mounting brackets for the unit to be both flown as well as set on the ground.